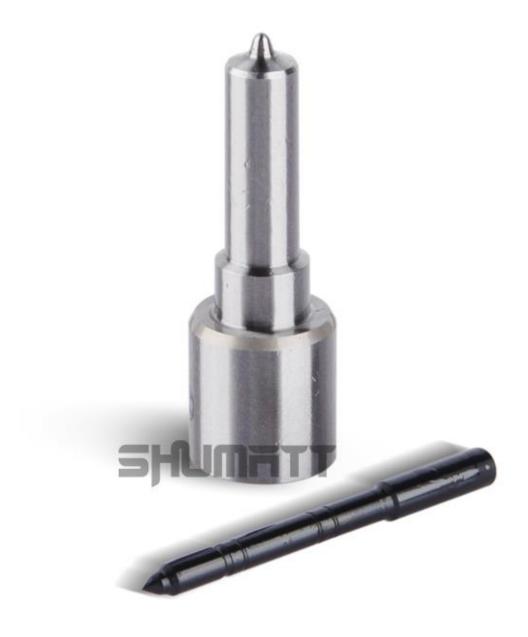

#### 1. DLLA152P825 Injector Nozzle Introduction

#### 1.1. DLLA152P825 Injector Nozzle's Basic Information

| Title | Common Rail Injector Nozzle DLLA152P825 China<br>made new | Brand  |
|-------|-----------------------------------------------------------|--------|
| SKU1  | G1X9LLA152P825                                            | XINGMA |