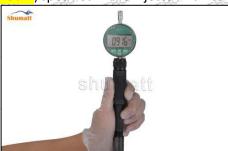

2.6. DLLA152P825 Injector Nozzle List of Tools Used During Measurement and Installation

| Image St    | shum of specific spec |                                                                                                                               | shumatt                                         |
|-------------|--------------------------------------------------------------------------------------------------------------------------------------------------------------------------------------------------------------------------------------------------------------------------------------------------------------------------------------------------------------------------------------------------------------------------------------------------------------------------------------------------------------------------------------------------------------------------------------------------------------------------------------------------------------------------------------------------------------------------------------------------------------------------------------------------------------------------------------------------------------------------------------------------------------------------------------------------------------------------------------------------------------------------------------------------------------------------------------------------------------------------------------------------------------------------------------------------------------------------------------------------------------------------------------------------------------------------------------------------------------------------------------------------------------------------------------------------------------------------------------------------------------------------------------------------------------------------------------------------------------------------------------------------------------------------------------------------------------------------------------------------------------------------------------------------------------------------------------------------------------------------------------------------------------------------------------------------------------------------------------------------------------------------------------------------------------------------------------------------------------------------------|-------------------------------------------------------------------------------------------------------------------------------|-------------------------------------------------|
| SKU         | CRT084                                                                                                                                                                                                                                                                                                                                                                                                                                                                                                                                                                                                                                                                                                                                                                                                                                                                                                                                                                                                                                                                                                                                                                                                                                                                                                                                                                                                                                                                                                                                                                                                                                                                                                                                                                                                                                                                                                                                                                                                                                                                                                                         | CRT220                                                                                                                        | CRT079                                          |
| Description | Torque wrench: 19-110nm 1/2<br>It is used to control tightening<br>force and angle during<br>installation                                                                                                                                                                                                                                                                                                                                                                                                                                                                                                                                                                                                                                                                                                                                                                                                                                                                                                                                                                                                                                                                                                                                                                                                                                                                                                                                                                                                                                                                                                                                                                                                                                                                                                                                                                                                                                                                                                                                                                                                                      | Fuel injector stroke measuring tool: is used to measure buffer stroke of fuel injector, armature stroke and remaining air gap | Micrometer: is used to measure gasket thickness |
| Image       |                                                                                                                                                                                                                                                                                                                                                                                                                                                                                                                                                                                                                                                                                                                                                                                                                                                                                                                                                                                                                                                                                                                                                                                                                                                                                                                                                                                                                                                                                                                                                                                                                                                                                                                                                                                                                                                                                                                                                                                                                                                                                                                                |                                                                                                                               |                                                 |
| SKU         |                                                                                                                                                                                                                                                                                                                                                                                                                                                                                                                                                                                                                                                                                                                                                                                                                                                                                                                                                                                                                                                                                                                                                                                                                                                                                                                                                                                                                                                                                                                                                                                                                                                                                                                                                                                                                                                                                                                                                                                                                                                                                                                                | CRT281                                                                                                                        |                                                 |
| Description | Ultrasonic cleaning machine:<br>is used for cleaning fuel<br>injector and parts                                                                                                                                                                                                                                                                                                                                                                                                                                                                                                                                                                                                                                                                                                                                                                                                                                                                                                                                                                                                                                                                                                                                                                                                                                                                                                                                                                                                                                                                                                                                                                                                                                                                                                                                                                                                                                                                                                                                                                                                                                                | Common rail injector test<br>bench:<br>check the injector working<br>condition                                                | Spilling Shipping Shipping Ship                 |