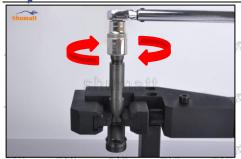

#### 2.4. DLLA152P825 Injector Nozzle's Installation

(1) Tightening torque of injector nozzle

The torque lever and tightening moment specified in the injector maintenance manual must be installed when the injector nozzle is installed. (50Nm)

Mob/Whatsapp: +86 13410541523 Tel: +8675523215133

Email: ruby@shumatt.com

© 2022 Shenzhen Shumatt Technology Co., Ltd

Website: www.shumatt.com

The tightening torque of the nozzle cap must be installed in accordance with the tightening torque specified in the injector maintenance manual