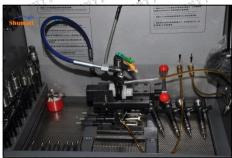

2.6. DLLA152P825 Injector Nozzle List of Tools Used During Measurement and Installation

| Image St    | shum of specific spec |                                                                                                                               | shumatt                                         |
|-------------|--------------------------------------------------------------------------------------------------------------------------------------------------------------------------------------------------------------------------------------------------------------------------------------------------------------------------------------------------------------------------------------------------------------------------------------------------------------------------------------------------------------------------------------------------------------------------------------------------------------------------------------------------------------------------------------------------------------------------------------------------------------------------------------------------------------------------------------------------------------------------------------------------------------------------------------------------------------------------------------------------------------------------------------------------------------------------------------------------------------------------------------------------------------------------------------------------------------------------------------------------------------------------------------------------------------------------------------------------------------------------------------------------------------------------------------------------------------------------------------------------------------------------------------------------------------------------------------------------------------------------------------------------------------------------------------------------------------------------------------------------------------------------------------------------------------------------------------------------------------------------------------------------------------------------------------------------------------------------------------------------------------------------------------------------------------------------------------------------------------------------------|-------------------------------------------------------------------------------------------------------------------------------|-------------------------------------------------|
| SKU         | CRT084                                                                                                                                                                                                                                                                                                                                                                                                                                                                                                                                                                                                                                                                                                                                                                                                                                                                                                                                                                                                                                                                                                                                                                                                                                                                                                                                                                                                                                                                                                                                                                                                                                                                                                                                                                                                                                                                                                                                                                                                                                                                                                                         | CRT220                                                                                                                        | CRT079                                          |
| Description | Torque wrench: 19-110nm 1/2<br>It is used to control tightening<br>force and angle during<br>installation                                                                                                                                                                                                                                                                                                                                                                                                                                                                                                                                                                                                                                                                                                                                                                                                                                                                                                                                                                                                                                                                                                                                                                                                                                                                                                                                                                                                                                                                                                                                                                                                                                                                                                                                                                                                                                                                                                                                                                                                                      | Fuel injector stroke measuring tool: is used to measure buffer stroke of fuel injector, armature stroke and remaining air gap | Micrometer: is used to measure gasket thickness |
| Image       |                                                                                                                                                                                                                                                                                                                                                                                                                                                                                                                                                                                                                                                                                                                                                                                                                                                                                                                                                                                                                                                                                                                                                                                                                                                                                                                                                                                                                                                                                                                                                                                                                                                                                                                                                                                                                                                                                                                                                                                                                                                                                                                                |                                                                                                                               |                                                 |
| SKU         |                                                                                                                                                                                                                                                                                                                                                                                                                                                                                                                                                                                                                                                                                                                                                                                                                                                                                                                                                                                                                                                                                                                                                                                                                                                                                                                                                                                                                                                                                                                                                                                                                                                                                                                                                                                                                                                                                                                                                                                                                                                                                                                                | CRT281                                                                                                                        |                                                 |
| Description | Ultrasonic cleaning machine:<br>is used for cleaning fuel<br>injector and parts                                                                                                                                                                                                                                                                                                                                                                                                                                                                                                                                                                                                                                                                                                                                                                                                                                                                                                                                                                                                                                                                                                                                                                                                                                                                                                                                                                                                                                                                                                                                                                                                                                                                                                                                                                                                                                                                                                                                                                                                                                                | Common rail injector test<br>bench:<br>check the injector working<br>condition                                                | Spilling Shipping Shipping Ship                 |