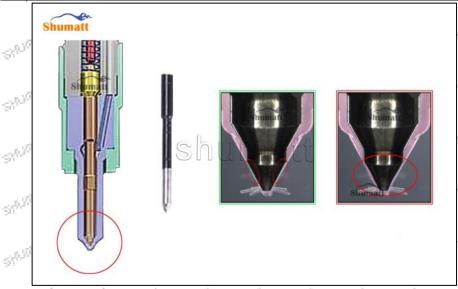

#### 2.2. DLLA152P825 Injector Nozzle Inspection.

(1) Check whether there is deformation, cracking, thread damage, quenching, leakage and rust in the guide sleeve, spring, gasket and tight cap of the nozzle. The tight cap of the nozzle must be replaced after being disassembled for more than 5 times, as shown in the following.

Mob/Whatsapp: +86 13410541523 Tel: +8675523215133

Email: <u>ruby@shumatt.com</u> Website: <u>www.shumatt.com</u>

- (2) Replace the tight cap of the nozzle and the copper gasket of the injector nozzle
- (3) Check whether the gap between the nozzle needle and the nozzle shell is within the standard range and whether it reaches the standard for use
- All parts should be examined for wear under a microscope at least 20 times larger
- A Nozzle tight cap deformation, cracking, thread damage, quenching, leakage, will lead to black smoke vehicle cap, fuel injector damage.
- ▲ Injector opening pressure greater than or less than the specified range may cause injector damage.
- Failure to replace wearing parts in time during maintenance may lead to fuel injector damage.